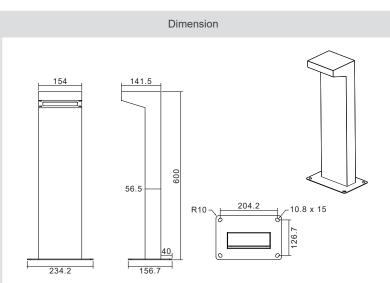

## **Applications**

Pathway Lighting

Park Lighting

Smarter. Greener. Together.

 $C \in$ 

| Luminaire         | POLA               |
|-------------------|--------------------|
| Lumen Output (Im) | 550 lm             |
| LED               | CREE XHP35 GEN2    |
| Power (W)         | 11 W               |
| Input Voltage (V) | 110-220 V          |
| Efficacy (lm/W)   | 50                 |
| CRI (Ra)          | > 80               |
| CCT (K)           | 3000 K             |
| Optics            | 140° (0~180°)      |
| Operating Temp.   | -20°C to 40°C      |
| Control           | On / Off           |
| Weight (kg)       | 1.5 kg             |
| Dimension (mm)    | 157 x 234 x 600 mm |
| Color             | Black              |