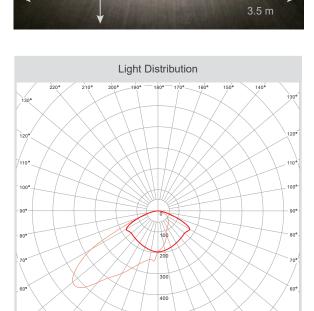

## **LED Bollard Light**

POLA bollard light adopt patented Astra optics technique to cast an wide coverage and everlasting light fixture for outdoor walkway. The unique forward-throw asymmetric light distribution enables deeper and wider illumination on the ground reduce the number of fixture required aside the pathway.

## **Applications**

Pathway Lighting

Park Lighting

Smarter. Greener. Together.

 $C \in$ 

| Luminaire         | POLA               |
|-------------------|--------------------|
| Lumen Output (Im) | 550 lm             |
| LED               | CREE XHP35 GEN2    |
| Power (W)         | 11 W               |
| Input Voltage (V) | 110-220 V          |
| Efficacy (lm/W)   | 50                 |
| CRI (Ra)          | > 80               |
| CCT (K)           | 3000 K             |
| Optics            | 140° (0~180°)      |
| Operating Temp.   | -20°C to 40°C      |
| Control           | On / Off           |
| Weight (kg)       | 1.5 kg             |
| Dimension (mm)    | 157 x 234 x 600 mm |
| Color             | Black              |