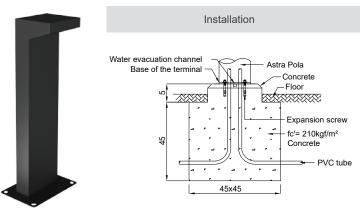

## **Applications**

Pathway Lighting

Park Lighting

Smarter. Greener. Together.

 $C \in$ 

| Luminaire         | POLA               |
|-------------------|--------------------|
| Lumen Output (Im) | 550 lm             |
| LED               | CREE XHP35 GEN2    |
| Power (W)         | 11 W               |
| Input Voltage (V) | 110-220 V          |
| Efficacy (lm/W)   | 50                 |
| CRI (Ra)          | > 80               |
| CCT (K)           | 3000 K             |
| Optics            | 140° (0~180°)      |
| Operating Temp.   | -20°C to 40°C      |
| Control           | On / Off           |
| Weight (kg)       | 1.5 kg             |
| Dimension (mm)    | 157 x 234 x 600 mm |
| Color             | Black              |