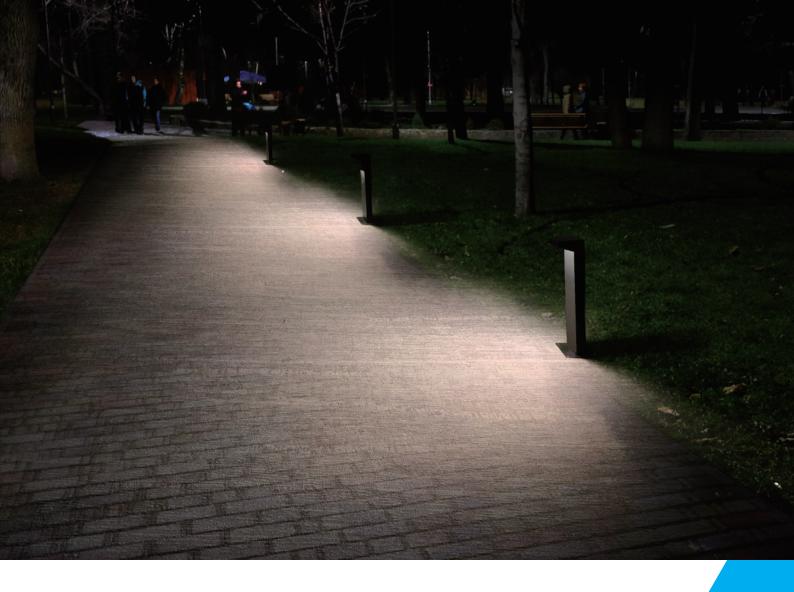

## **LED Bollard Light**

POLA bollard light adopt patented Astra optics technique to cast an wide coverage and everlasting light fixture for outdoor walkway. The unique forward-throw asymmetric light distribution enables deeper and wider illumination on the ground reduce the number of fixture required aside the pathway.

## **Product Features**

- Patented optics with super wide beam angle distribution
- No glare to pedestrian view sight with low and shield light aperture
- Fully encapsulated light module with IP66 protection, housed by stainless built pole
- Reliable light source powered by efficient electrical driver guarantee the long life span
- Ideal for garden, front porch, park pathway and lake side .

## **Applications**

Pathway Lighting

Park Lighting

Smarter. Greener. Together.

 $C \in$ 

| Luminaire         | POLA               |
|-------------------|--------------------|
| Lumen Output (Im) | 550 lm             |
| LED               | CREE XHP35 GEN2    |
| Power (W)         | 11 W               |
| Input Voltage (V) | 110-220 V          |
| Efficacy (lm/W)   | 50                 |
| CRI (Ra)          | > 80               |
| CCT (K)           | 3000 K             |
| Optics            | 140° (0~180°)      |
| Operating Temp.   | -20°C to 40°C      |
| Control           | On / Off           |
| Weight (kg)       | 1.5 kg             |
| Dimension (mm)    | 157 x 234 x 600 mm |
| Color             | Black              |